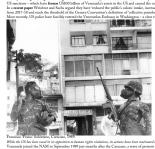

that justified the violence.

military supporters successfully defended the Bolivarian Revolution against a US-orch ae the ideological project of the Bolivarian Revolution and access Venezuela's oil wealth